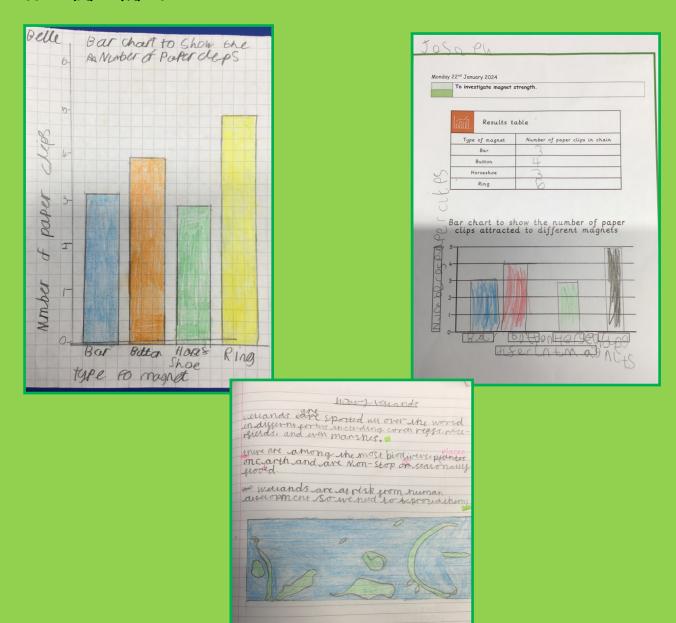

In Science, we have continued to investigate magnets and have recorded the results in impressive bar charts!

In History, we have been learning about the Anglo Saxons. We have learnt about the Angles, the Jutes and the Saxons invading and settling in Britain.

In PSHE we have looked at gender stereotypes and the adults were very impressed with the mature discussions that took place amongst the children.